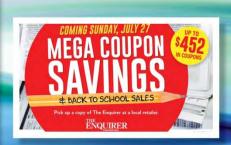

#### Pensacola's **HEADLINER**: Walmart Sales On The Rise

- Display and positioning at eight (8) area
   Walmart stores was standardized.
- These quad displays are supported with large permanent signage "Headliners" and Sunday merchandisers who visit the stores multiple times.
- Sunday sales are currently averaging +6%, with escalating gains running as high as +20%.