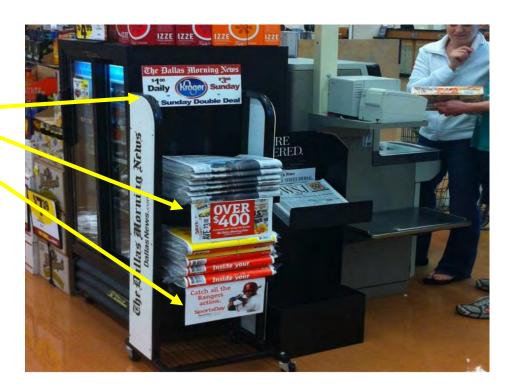

## Visual Merchandising: Display Promotional Wraps

☐ Use of color/graphics help buyers connect to your product / grab attention!

#### Pensacola's **HEADLINER**: Walmart Sales On The Rise

- Display and positioning at eight (8) area
   Walmart stores was standardized.
- These quad displays are supported with large permanent signage "Headliners" and Sunday merchandisers who visit the stores multiple times.
- Sunday sales are currently averaging +6%, with escalating gains running as high as +20%.