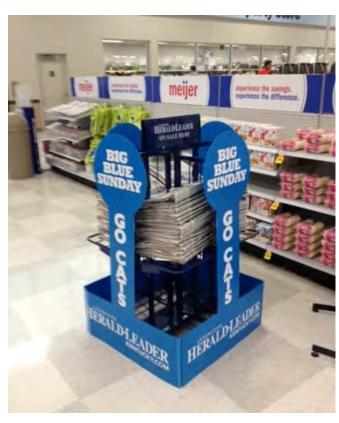

### Promoting more SUNDAY value!

## Extended Sunday Sales – MISS ME?

 Retailer promotion strategy to maintain prime positioning

 Promote heavily via in-store signage, ROP ads, masthead, online banners, display

units