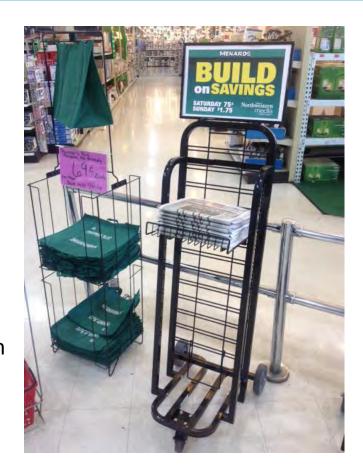

#### New Acquisition Success: Menards

Wisconsin Markets: Twelve (12) secured in July 2014 spread throughout the Marshfield, Stevens Point, Green Bay, Manitowoc, Appleton, Oshkosh, Fond du Lac, and Sheboygan markets.

Avg sales per location: 4 on Saturday & 18 on Sunday.