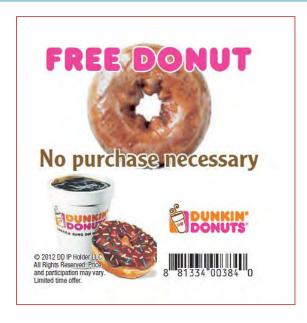

#### Ft. Myers, FL Dunkin Donuts Stik-It-Promotion

#### **Program Overview**

- Post-It Note coupon for free donut on single copy papers on Sunday, 2/3.
- Coupon valid at 12 participating stores through Thursday, 2/28.
- Sunday, 2/3 sales: Improved trend line by 4.5%.
- Coupon redemptions: Collected over 524 coupons. Average of 24 coupons per store.
- Lessons Learned: Should reduce the redemption window to within one week