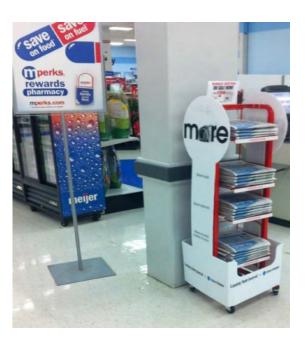

## Visual Merchandising: Display Promotional Wraps

☐ Use of color/graphics help buyers connect to your product / grab attention!

#### Pensacola's **HEADLINER**: Walmart Sales On The Rise

- Display and positioning at eight (8) area
   Walmart stores was standardized.
- These quad displays are supported with large permanent signage "Headliners" and Sunday merchandisers who visit the stores multiple times.
- Sunday sales are currently averaging +6%, with escalating gains running as high as +20%.