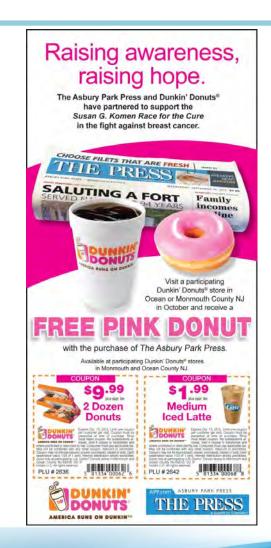

# Asbury Park (NJ) & Dunkin Donuts Promotion:

- Pink Donut Promotion runs during Breast Cancer Month
- Portion of sale donated to the Susan G.
   Komen Foundation
- Attract restaurants that don't normally sell
- ROP ads
- Temporary displays & POS Extended sales at the non-permanent locations through Thanksgiving