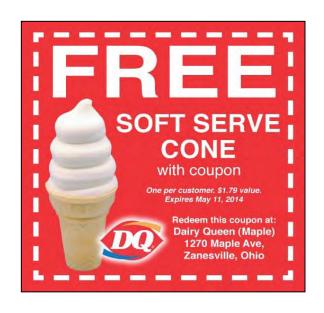

#### Stik-It-Note Promotions

- Provide added to single copy readers
- Entry point for longer-term partnerships
- Sales avenue for non-traditional retailers
- Prominent placement / front-page
- Best approach.. FREE without additional purchase
- Meet or exceed retail value of the newspaper
- Supported by various promo channels to drive impulse sales
- Redemption rates & incremental sales

#### Ft. Myers, FL Dunkin Donuts Stik-It-Promotion

#### **Program Overview**

- Post-It Note coupon for free donut on single copy papers on Sunday, 2/3.
- Coupon valid at 12 participating stores through Thursday, 2/28.
- Sunday, 2/3 sales: Improved trend line by 4.5%.
- Coupon redemptions: Collected over 524 coupons. Average of 24 coupons per store.
- Lessons Learned: Should reduce the redemption window to within one week