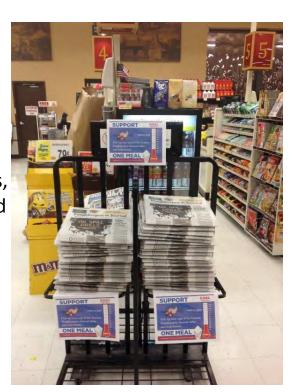

#### One Meal Campaign

- Meal donated for every Sunday copy sold
- ☐ Side panels on displays used to promote program
- Multiple positioning points
- Sunday Extended Sales
- Promotional campaign: ROP ads, social media, signage at the Food Banks and in stores with rolling donation totals, flyers, cashier buttons, etc.