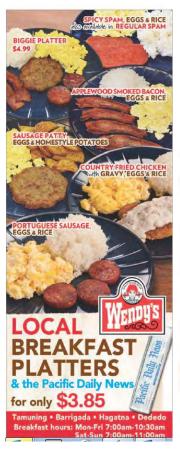

## Pacific Daily News (Guam): Serving Up Combo Sales

- Wendy's local breakfast platters and the Pacific Daily News for \$3.85.
- Daily sales at 258 per day (4 locations).
- Sunday Sales averaging 293 sales.