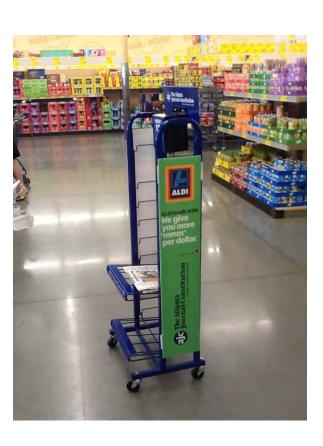

#### Partnership: Aldi & Atlanta Journal Constitution

- ☐ Non-traditional Sunday retailer, including Saturday Bulldog
- ☐ Custom Panels w/ retailer logo and messaging
- ☐ Money Box
- ☐ Wheels on Display
- ☐ 36 locations; 13 avg sales per store