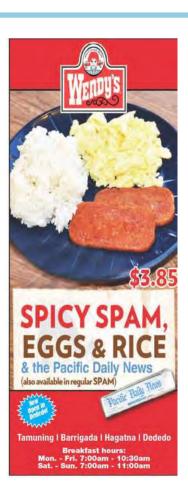

## Pacific Daily News (Guam): Serving Up Combo Sales

- Wendy's local breakfast platters and the Pacific Daily News for \$3.85.
- Daily sales at 258 per day (4 locations).
- Sunday Sales averaging 293 sales.