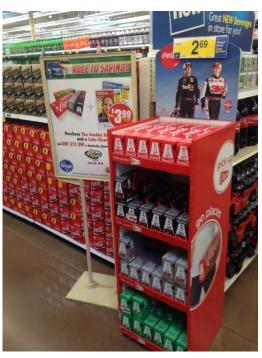

#### Visual Merchandising: Sports Content/Football POP

- Visually appealing in-store displays get customer's attention
- Displays with curved edges are more effective in engaging shoppers
- Faces printed on POP drives appeal and empowers the design

## Visual Merchandising: Display Promotional Wraps

☐ Use of color/graphics help buyers connect to your product / grab attention!