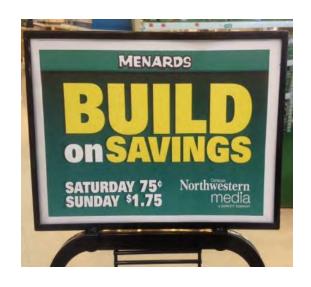

#### New Acquisition Success: Menards

Wisconsin Markets: Twelve (12) secured in July 2014 spread throughout the Marshfield, Stevens Point, Green Bay, Manitowoc, Appleton, Oshkosh, Fond du Lac, and Sheboygan markets.

Avg sales per location: 4 on Saturday & 18 on Sunday.