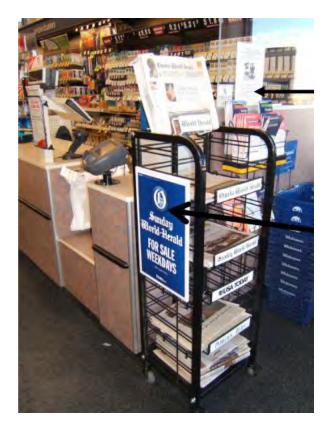

## Extended Sunday Sales – MISS ME?

 Retailer promotion strategy to maintain prime positioning

 Promote heavily via in-store signage, ROP ads, masthead, online banners, display

units

#### Extended Sunday Sales: MISS ME?