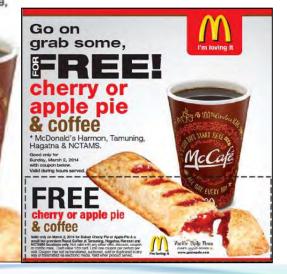

## McDonalds Promotions: Pacific Sunday News, Guam

valued at \$2.59.

- Get a free hot coffee and cherry or apple pie with coupon in the Sunday newspaper.
- The value for the free offer was \$2.59 compared to the \$1.00 newspaper cover price.
- Redeemed 292 coupons during three Sundays.