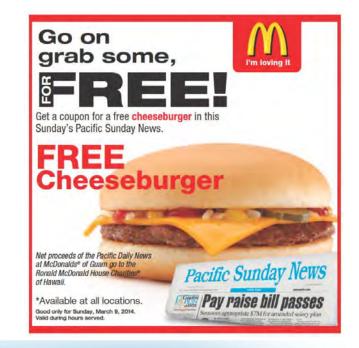

## McDonalds Promotions: Pacific Sunday News, Guam

valued at \$2.59.

- Get a free hot coffee and cherry or apple pie with coupon in the Sunday newspaper.
- The value for the free offer was \$2.59 compared to the \$1.00 newspaper cover price.
- Redeemed 292 coupons during three Sundays.

- Get a free cheeseburger with coupon in Sunday paper
- 419 coupon redeemed.
- All McDonalds in market participated in promotion