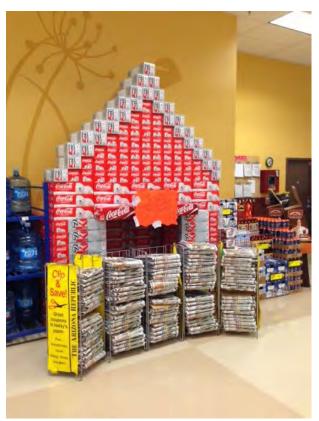

#### Visual Merchandising: Holidays

- ☐ How many retailers would you let merchandise like this?
- ☐ Driving customer engagement
- Merchandising responsibility to stores

## Thanksgiving Day Sales: Retailer Contests / Merchandising

- Benefits of strong partnership with Frye's in Phoenix, AZ
- Holidays, Big Sundays
- Store managers, personnel highly involved in pushing the sale
- In-store competition with Visa Cards rewards
- Creative displays recognition / texting

## Thanksgiving Day Sales: Retailer Contests / Merchandising

This strategy helps newspaper with merchandising focus