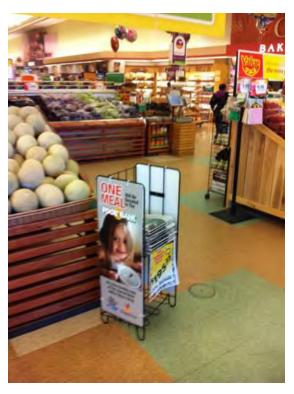

#### One Meal Campaign

- Meal donated for every Sunday copy sold
- ☐ Side panels on displays used to promote program
- Multiple positioning points
- Sunday Extended Sales
- Promotional campaign: ROP ads, social media, signage at the Food Banks and in stores with rolling donation totals, flyers, cashier buttons, etc.