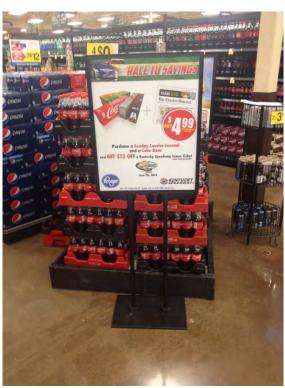

#### Kroger, Coca-Cola & Kentucky Speedway Partnership

- ☐ Three partners: Kroger, Coca-Cola and Kentucky Speedway
- ☐ Unique positioning of bundled deal
- ☐ Targeted retailer that crossed various markets
- ☐ Strategy to avoid discounting by newspaper
- ☐ Store level execution: good & bad

## Kroger, Coca-Cola & Kentucky Speedway Partnership

☐ Cross-merchandise as much as possible away from newspaper display

Cross-Merchandising @pre-checkout

@Coke Aisle