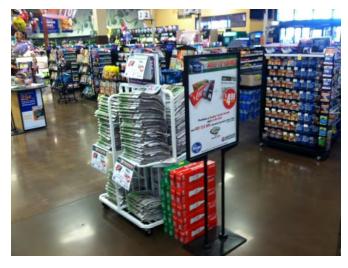

#### Kroger, Coca-Cola & Kentucky Speedway Partnership

- ☐ Three partners: Kroger, Coca-Cola and Kentucky Speedway
- ☐ Unique positioning of bundled deal
- ☐ Targeted retailer that crossed various markets
- ☐ Strategy to avoid discounting by newspaper
- ☐ Store level execution: good & bad

## Kroger, Coca-Cola & Kentucky Speedway Partnership

☐ Cross-merchandise as much as possible away from newspaper display

Cross-Merchandising @pre-checkout

@Coke Aisle