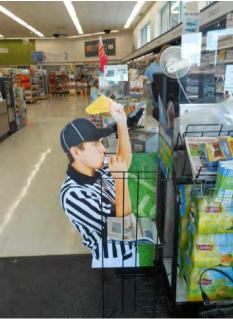

#### Visual Merchandising: Sports Content/Football POP

- Visually appealing in-store displays get customer's attention
- Displays with curved edges are more effective in engaging shoppers
- Faces printed on POP drives appeal and empowers the design

## Visual Merchandising: Display Promotional Wraps

☐ Use of color/graphics help buyers connect to your product / grab attention!