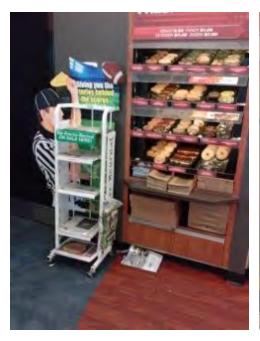

#### Visual Merchandising: Sports Content/Football POP

- Visually appealing in-store displays get customer's attention
- Displays with curved edges are more effective in engaging shoppers
- Faces printed on POP drives appeal and empowers the design

## Visual Merchandising: Display Promotional Wraps

☐ Use of color/graphics help buyers connect to your product / grab attention!