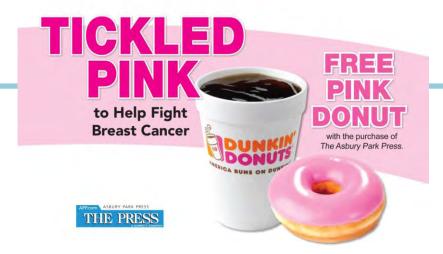

# Asbury Park (NJ) & Dunkin Donuts Promotion:

- Pink Donut Promotion runs during Breast Cancer Month
- Portion of sale donated to the Susan G.
   Komen Foundation
- Attract restaurants that don't normally sell
- ROP ads
- Temporary displays & POS Extended sales at the non-permanent locations through Thanksgiving