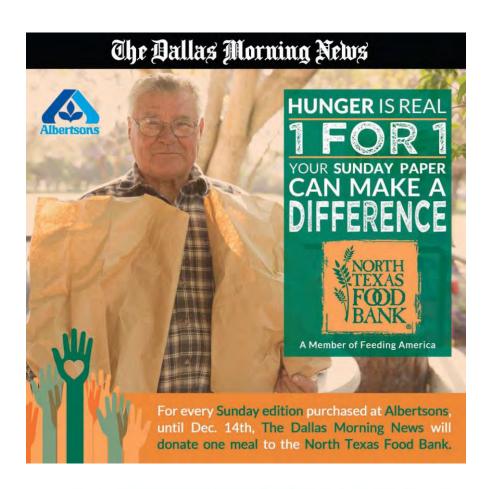

## Albertsons & Dallas Morning News Video Display Program

- Placed video monitor displays in 51
   Albertsons on May 12.
- Placement of these displays near
   Uscan or main register (depending on store size)
- DMN & Albertsons share the video messaging
- Albertsons has option to use 2 of the 4 shelves to promote their item (s) of choice
- +7.1% Sunday increase over base sales (April 2014). Other chains -8.5% decline over that same time period.

#### Albertsons & Dallas Morning News Video Display Program

- 13 week promotion starting 9/28
  - Albertsons & North Texas
     Food Bank
  - The video display will be used as part of the promotion
    - Clear panels with POP
    - 90-second video created featuring audio and video from the N TX Food Bank's CEO.
- Eight (8) 7-Eleven stores secured with this same display.

#### One Meal Campaign

- Meal donated for every Sunday copy sold
- ☐ Side panels on displays used to promote program
- Multiple positioning points
- Sunday Extended Sales
- Promotional campaign: ROP ads, social media, signage at the Food Banks and in stores with rolling donation totals, flyers, cashier buttons, etc.