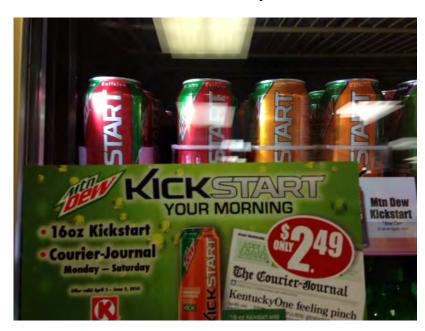

#### Kroger, Coca-Cola & Kentucky Speedway Partnership

- ☐ Three partners: Kroger, Coca-Cola and Kentucky Speedway
- ☐ Unique positioning of bundled deal
- ☐ Targeted retailer that crossed various markets
- ☐ Strategy to avoid discounting by newspaper
- ☐ Store level execution: good & bad

## Kroger, Coca-Cola & Kentucky Speedway Partnership

☐ Cross-merchandise as much as possible away from newspaper display

Cross-Merchandising @pre-checkout

@Coke Aisle