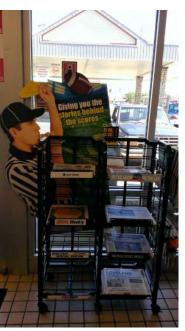

#### Visual Merchandising: Sports Content/Football POP

- Visually appealing in-store displays get customer's attention
- Displays with curved edges are more effective in engaging shoppers
- Faces printed on POP drives appeal and empowers the design

## Visual Merchandising: Display Promotional Wraps

☐ Use of color/graphics help buyers connect to your product / grab attention!